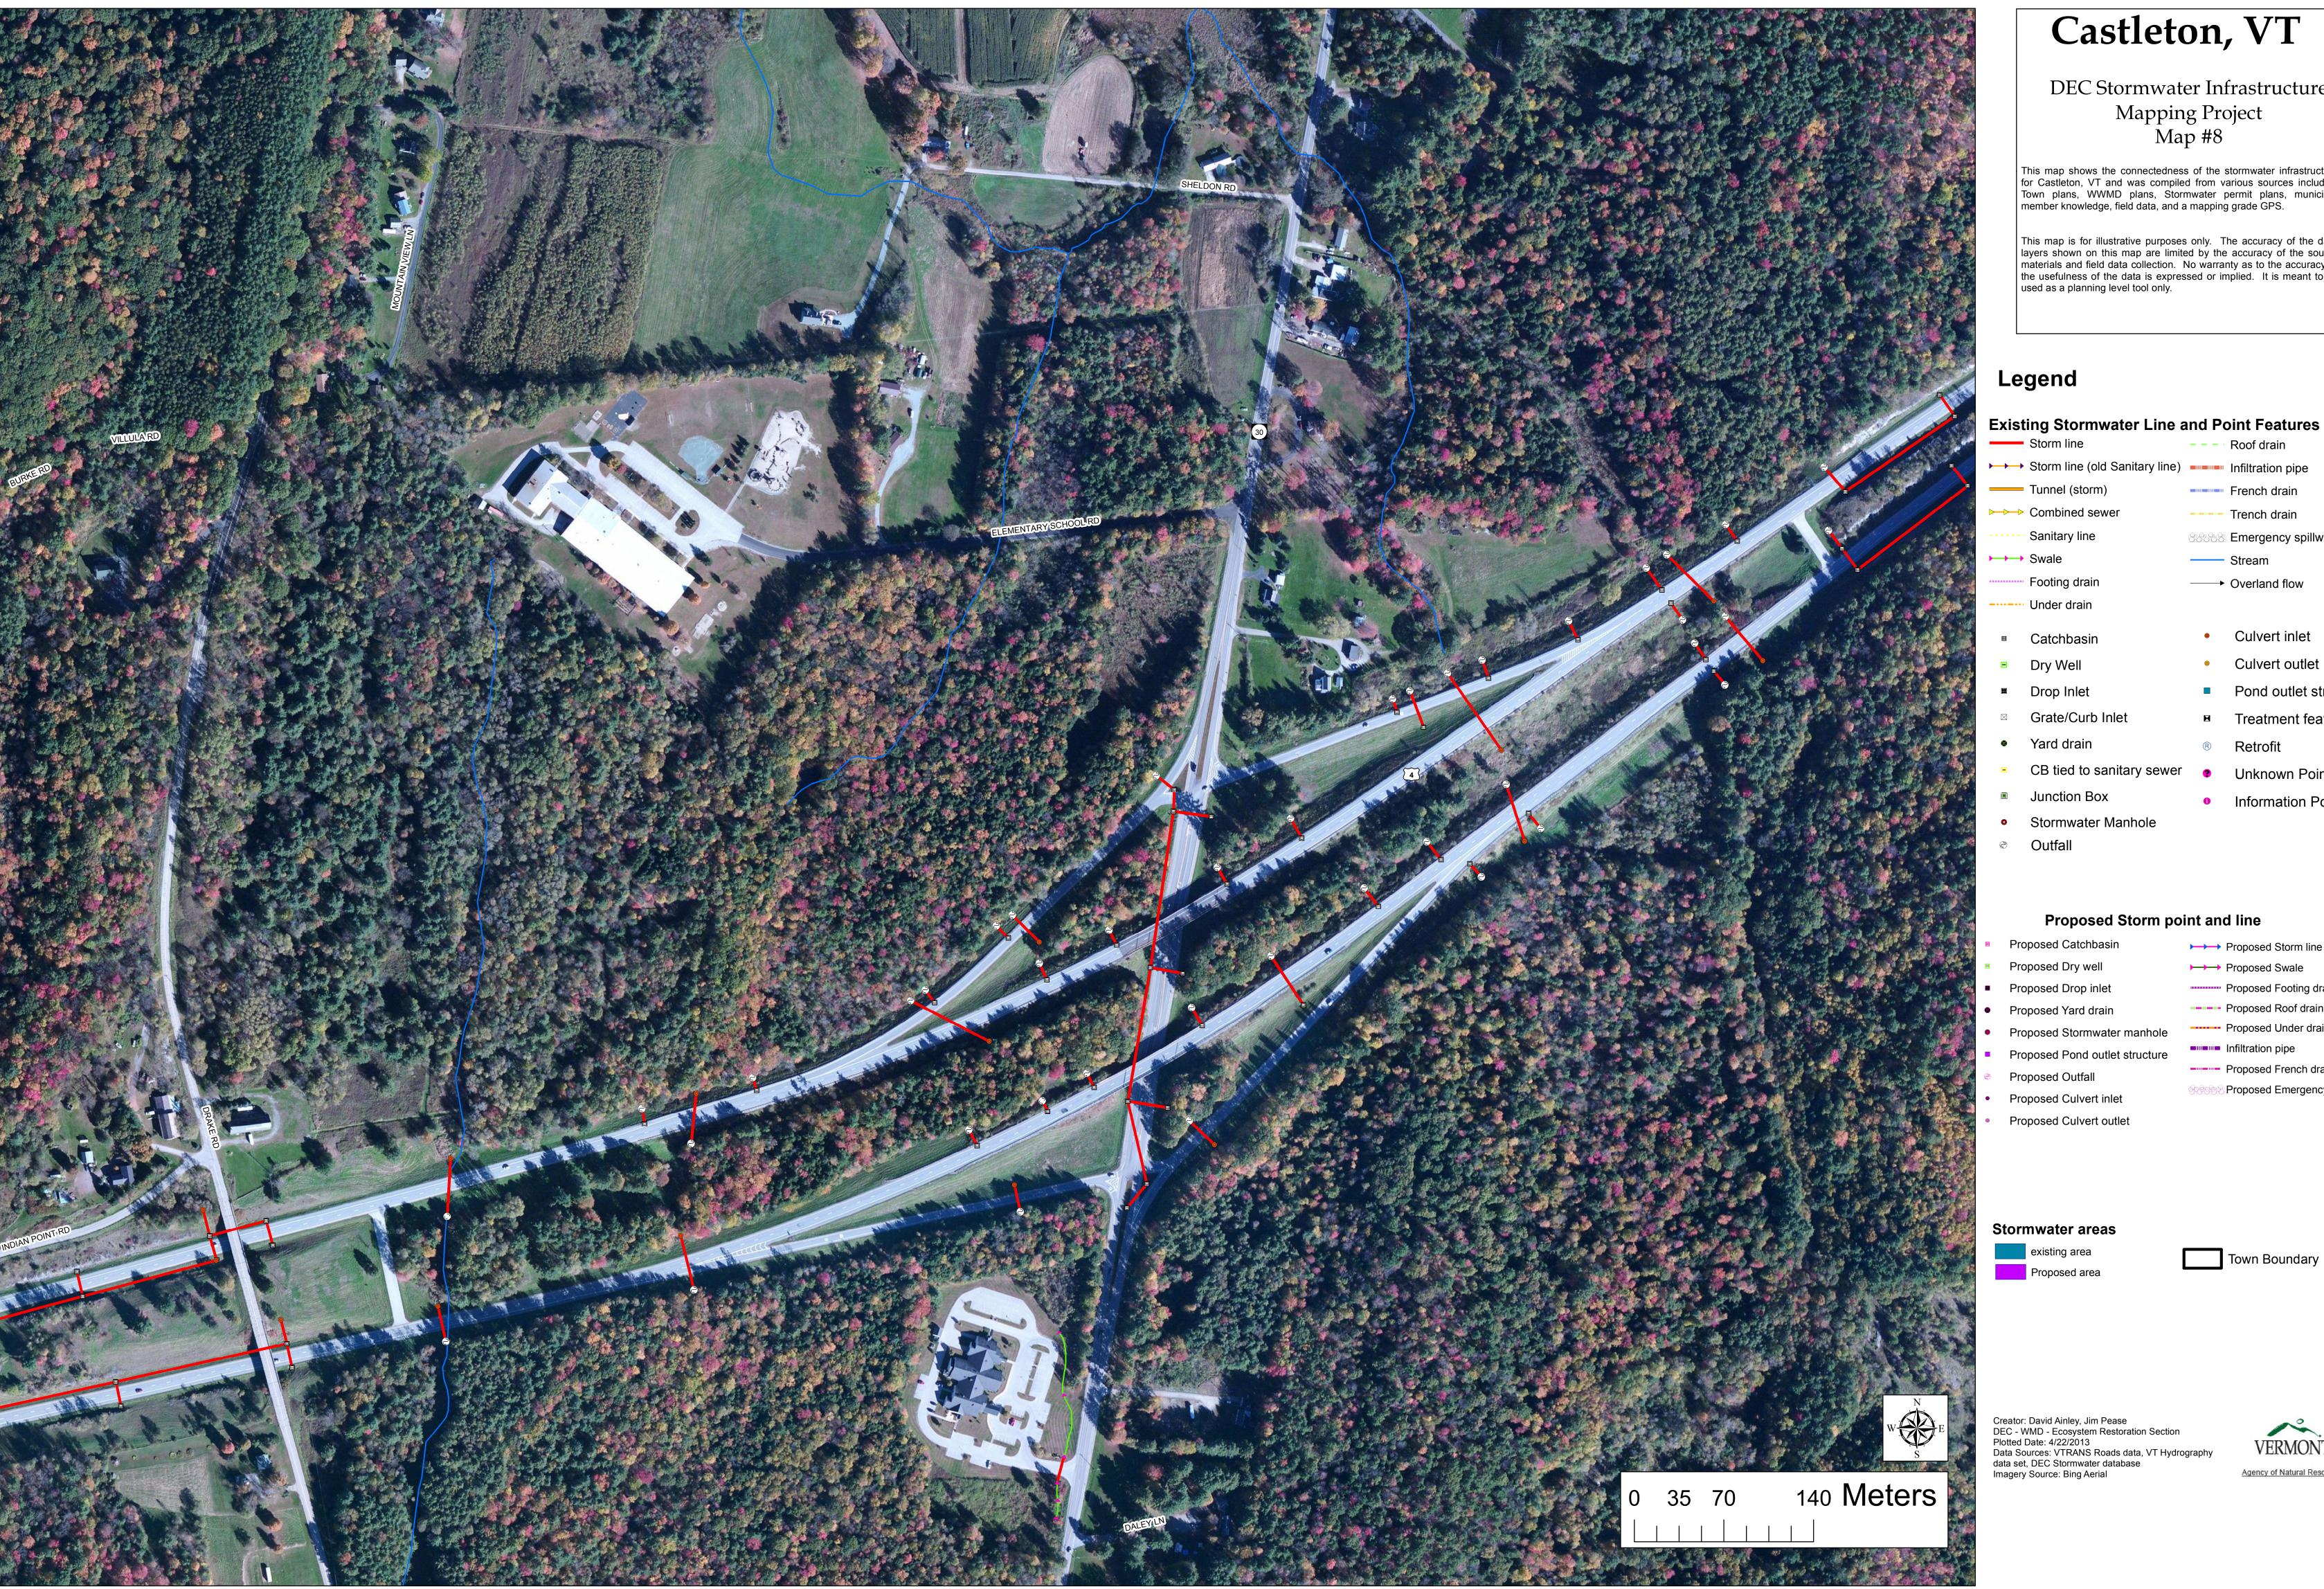

# Castleton, VT

## DEC Stormwater Infrastructure Mapping Project Map #8

This map shows the connectedness of the stormwater infrastructure for Castleton, VT and was compiled from various sources including Town plans, WWMD plans, Stormwater permit plans, municipal member knowledge, field data, and a mapping grade GPS.

This map is for illustrative purposes only. The accuracy of the data layers shown on this map are limited by the accuracy of the source materials and field data collection. No warranty as to the accuracy or the usefulness of the data is expressed or implied. It is meant to be used as a planning level tool only.